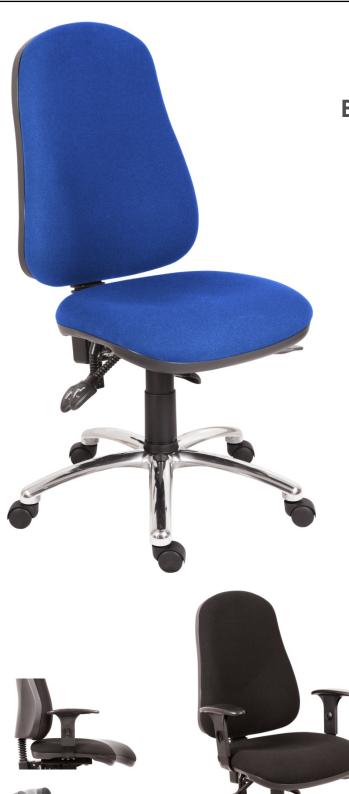

## **ERGO COMFORT STEEL**

## **PRODUCT SHEET**

**OPERATOR** 

Use (Sustained): 24 Hours Per Day

•Ergonomic high back executive operator chair with stylish steel base

•4 lever asynchronous mechanism

Seat slide

•Forward ergo tilt seat (limited)

Posture curve backrest

•Back angle and height adjustment

•Gas lift seat height adjustment

•150 kg rated gas lift

•Accepts optional adjustable armrests

•Requires easy self assembly

•Available from stock in blue or black fabric